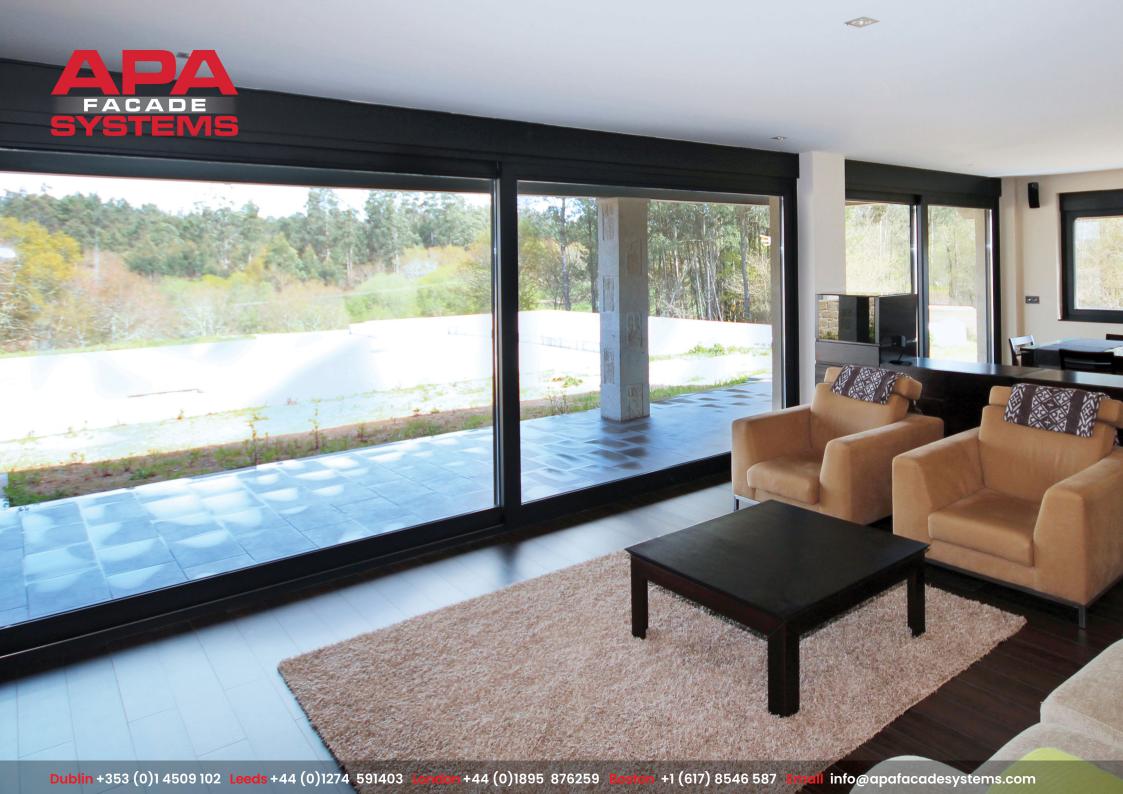

## ST4-600 LIFT & SLIDE

- Our ST4-600 Lift & Slide door exhibits the best thermal insulation in all the sliding range.
- It comes with up to six sashes and the possibility of large sash dimensions up to 3000mm x 3000mm, making the ST4-600 the ideal solution to enclose large spaces while maintaining a high level of luminosity.
- The ST4-600 is available as a manual and automated door system.
- The lift and slide mechanism allows the door to be lifted for an ultra-smooth gliding motion and lowered for excellent weather seals and air leakage reductions.
- It comes with single and dual colour options to match Qualicoat (RAL colours)
  and is also available with anodised finish.