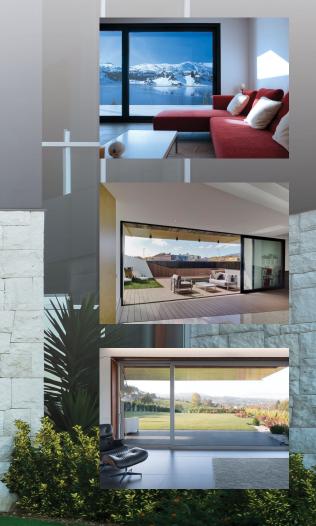

ST4-600 LIFT & SLIDE DUBLIN | LEEDS | LONDON | BOSTON

## ST4-600 LIFT & SLIDE

- Our ST4-600 Lift & Slide door exhibits the best thermal insulation in all the sliding range.
- It comes with up to six sashes and the possibility of large sash dimensions up to 3000mm x 3000mm, making the ST4-600 the ideal solution to enclose large spaces while maintaining a high level of luminosity.
- The ST4-600 is available as a manual and automated door system.
- The lift and slide mechanism allows the door to be lifted for an ultra-smooth gliding motion and lowered for excellent weather seals and air leakage reductions.
- It comes with single and dual colour options to match Qualicoat (RAL colours)
  and is also available with anodised finish.