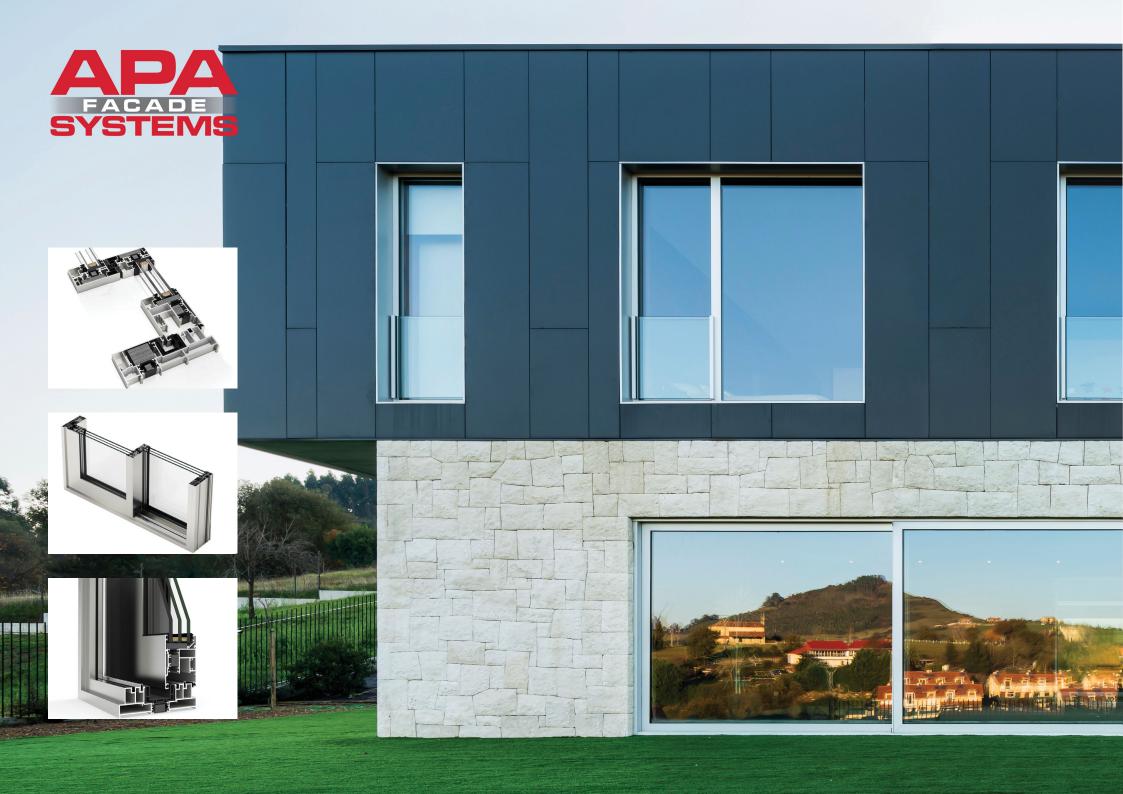

## ST4-600 LIFT & SLIDE

- Our ST4-600 Lift & Slide door exhibits the best thermal insulation in all the sliding range.
- It comes with up to six sashes and the possibility of large sash dimensions up to 3000mm x 3000mm, making the ST4-600 the ideal solution to enclose large spaces while maintaining a high level of luminosity.
- The ST4-600 is available as a manual and automated door system.
- The lift and slide mechanism allows the door to be lifted for an ultra-smooth gliding motion and lowered for excellent weather seals and air leakage reductions.
- It comes with single and dual colour options to match Qualicoat (RAL colours)
  and is also available with anodised finish.